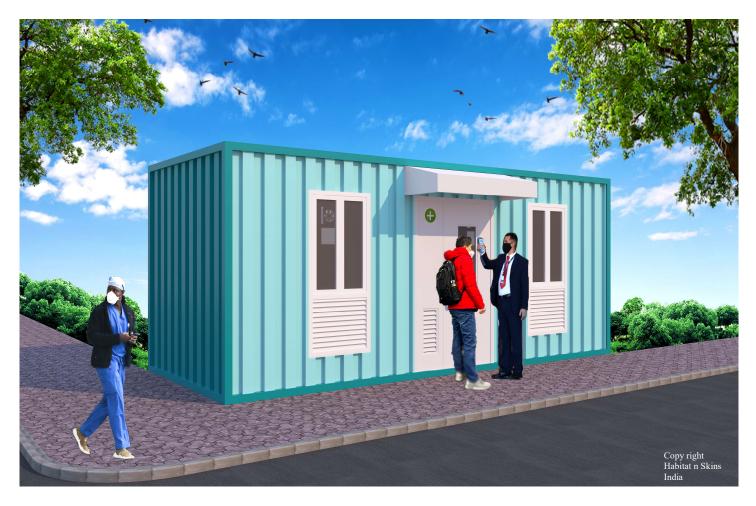

Malls for their captive staff isolation/ Government agencies/ Realtors with the compassion for in house workers at site and congested localities with limited space.
- Units are prefabricated and can be set up in 1 to 2 days after it is transported to site .Naturally ventilated and comfort living for isolation period.
- Flexible change of use post COVID pandemic. Since the pandemic situation is here to stay for a year or more, units that are now basically designed as COVID isolation unit can be shifted to any place later and transformed to multipurpose usage like
  - \* Play area, Club house, Society office, storage area
  - \* Indoor nursery, Educational classroom setup etc.









HABITAT N SKINS Architects & Hospital Designers HABITAT N SKINS

Page 2

### PICCU Model LX 1000 & EX 100



# <image>

### HABITAT N SKINS

### TO ORDER CALL: 9619354666

### **CLUSTER PICCU / HOSPITAL MODULES**

- 1. Any no of modules can be combined to make a cluster of different units.
- 2. Clients can select model no and feature to make up the cluster of choice and configuration as per need of the location
- 3. Multiple modules of different types can also be assembled to create modular hospital in remote locations
- 4. Hospital can be made self sufficient with own power generation and waste water disposal system and garbage treatment unit as per need
- 5. Necessary permissions and certifications will be provided as per requirement.
- 6. All cluster modules are set up by company expert teams as per need of project.
- 7. Civil works if any required are in client scope to be executed as per d